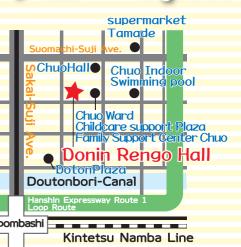

# **Donin Rengo Hall**

2-12-19 Shimanouchi, Chuo-ku, Osaka-shi

This event is open to adults and children from different countries like Philippines. Feel free to ask about any worries about parenting and life and health.